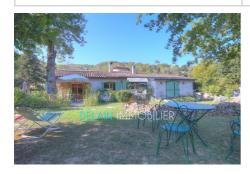

## Mas 2310 La Colle-sur-Loup

GLUE ON WOLF. ROQUEFORT road. This traditional single-storey stone farmhouse was built and furnished with particular care in the greatest regional tradition with local materials (Sine stone, Roman tiles). It develops around 200m² and its well-distributed volumes offer the most comfortable living as a couple or as a family. It was created by its owners and this gives it an undeniable uniqueness. Its services and its decoration classify it in a luxury category (underfloor heating, central vacuum, cold room with wine cellar, laundry room, air conditioning automatic watering, carport and small independent annex, automatic gate). The garden of over 4,000m² is flat, fully enclosed and has valid planning permission for a 15m x 5 swimming pool. This farmhouse is located in a rural area on the edge of the Loup, in absolute calm and does not suffer from any vis-à-vis. The village shops are 1.5km away and NICE airport 10 minutes away.