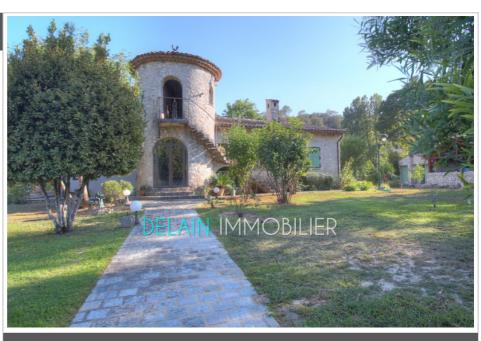

## Mas 2310 La Colle-sur-Loup

GLUE ON WOLF. ROQUEFORT road. This traditional single-storey stone farmhouse was built and furnished with particular care in the greatest regional tradition with local materials (Sine stone, Roman tiles). It develops around 200m² and its well-distributed volumes offer the most comfortable living as a couple or as a family. It was created by its owners and this gives it an undeniable uniqueness. Its services and its decoration classify it in a luxury category (underfloor heating, central vacuum, cold room with wine cellar, laundry room, air conditioning automatic watering, carport and small independent annex, automatic gate). The garden of over 4,000m² is flat, fully enclosed and has valid planning permission for a 15m x 5 swimming pool. This farmhouse is located in a rural area on the edge of the Loup, in absolute calm and does not suffer from any vis-à-vis. The village shops are 1.5km away and NICE airport 10 minutes away.