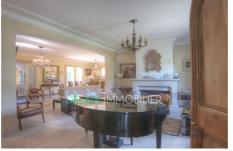

Couverture: tiles

**Features**: jacuzzi spa, fireplace, Bedroom on ground

floor, double glazing, Automatic Watering, Laundry room, Automatic gate, calm

3 bedroom

1 terrace

1 bathroom

2 showers

3 WC