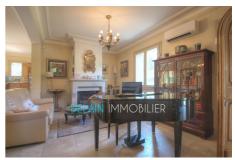

Couverture: tiles

**Features**: jacuzzi spa, fireplace, Bedroom on ground

floor, double glazing, Automatic Watering, Laundry room, Automatic gate, calm

3 bedroom

1 terrace

1 bathroom

2 showers

3 WC